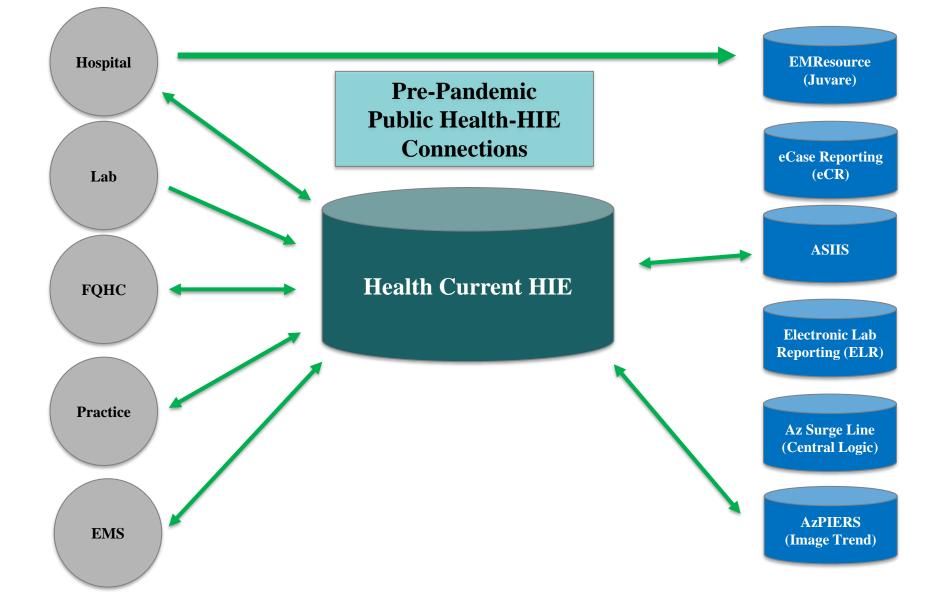

## **Pandemic Recovery & Public Health Focus**

| CentralLogic #. |                                                                                                                                                                                                                                                                                                             |                                                      | Bed Visibi                                                           | l <b>ity (System)</b><br><sup>2020.05</sup> |          |     |
|-----------------|-------------------------------------------------------------------------------------------------------------------------------------------------------------------------------------------------------------------------------------------------------------------------------------------------------------|------------------------------------------------------|----------------------------------------------------------------------|---------------------------------------------|----------|-----|
|                 | Facility Level Of Care<br>All All                                                                                                                                                                                                                                                                           | Clinical Group<br>All                                |                                                                      |                                             |          |     |
|                 | ICU                                                                                                                                                                                                                                                                                                         | PCU                                                  | MedSurg                                                              | Obs                                         | Obs Peds |     |
| Region Facility | Gen                                                                                                                                                                                                                                                                                                         | Gen                                                  | Gen                                                                  | Gen Obs                                     | Gen      | ICU |
| Central         | 3<br>54<br>9<br>42<br>25                                                                                                                                                                                                                                                                                    | 50<br>170<br>18<br>57                                | 54<br>81<br>35                                                       | 32<br>17<br>23<br>49<br>8<br>15<br>20       | 4        |     |
|                 | 2                                                                                                                                                                                                                                                                                                           | 18<br>57<br>45<br>16<br>21                           | 35<br>61<br>20<br>10<br>8                                            |                                             | 16       | 7   |
|                 | 19<br>0<br>4<br>17                                                                                                                                                                                                                                                                                          | 38<br>9<br>9<br>97<br>34                             |                                                                      | 15<br>3<br>8<br>20                          | 7        | 9   |
|                 | 17<br>33                                                                                                                                                                                                                                                                                                    | 34                                                   | 54<br>47<br>8                                                        | 20                                          |          |     |
|                 | 3<br>12<br>2                                                                                                                                                                                                                                                                                                | 31<br>8<br>15                                        |                                                                      | 10                                          |          |     |
|                 | 18<br>28<br>10                                                                                                                                                                                                                                                                                              | 31<br>8<br>15<br>6<br>36<br>12<br>14<br>0<br>7       | 6<br>0<br>39<br>25<br>28<br>0<br>31<br>27                            |                                             | 20       | 4   |
|                 | 31<br>31<br>3                                                                                                                                                                                                                                                                                               | /                                                    | 0<br>31<br>27                                                        |                                             |          |     |
|                 | 3<br>12<br>9<br>18<br>28<br>10<br>3<br>3<br>3<br>3<br>5<br>35<br>14<br>19<br>19<br>4<br>23<br>8<br>34<br>11<br>28<br>34<br>11<br>28<br>34<br>11<br>28<br>34<br>11<br>28<br>35<br>35<br>14<br>19<br>19<br>19<br>19<br>19<br>19<br>19<br>19<br>19<br>28<br>28<br>28<br>28<br>28<br>28<br>28<br>28<br>28<br>28 | 19<br>6<br>16<br>35<br>26<br>4<br>86<br>3<br>41<br>2 | 30<br>23<br>25                                                       |                                             |          |     |
|                 | 19<br>19<br>4<br>23                                                                                                                                                                                                                                                                                         | 26<br>4                                              | 30<br>23<br>25<br>6<br>51<br>24<br>9<br>25<br>60<br>89<br>154<br>113 |                                             | 28       | 3   |
|                 | 8<br>34                                                                                                                                                                                                                                                                                                     | 3<br>41                                              | 25<br>60                                                             | 5                                           | 35       | 19  |
|                 | 11<br>28<br>22                                                                                                                                                                                                                                                                                              | 2<br>29                                              | 89<br>154<br>113                                                     |                                             | 5        | 2   |

## Value-Added Benefits of Using HIE to Meet CoP

Uniform approach for **hospitals** and **providers Health Current** can:

- Leverage existing connections from nearly every hospital in Arizona
  - Receiving inbound ADTs from 97% of inpatient and ED took 10 years and significant investment to develop
- Expand outreach to connect to PCPs and PACs statewide
  - Enable **providers to manage** the alerts they receive from hospitals
  - Participants represent over 10,000 providers and counting

Hospitals Sending ADTs, Results & Clinical Documents