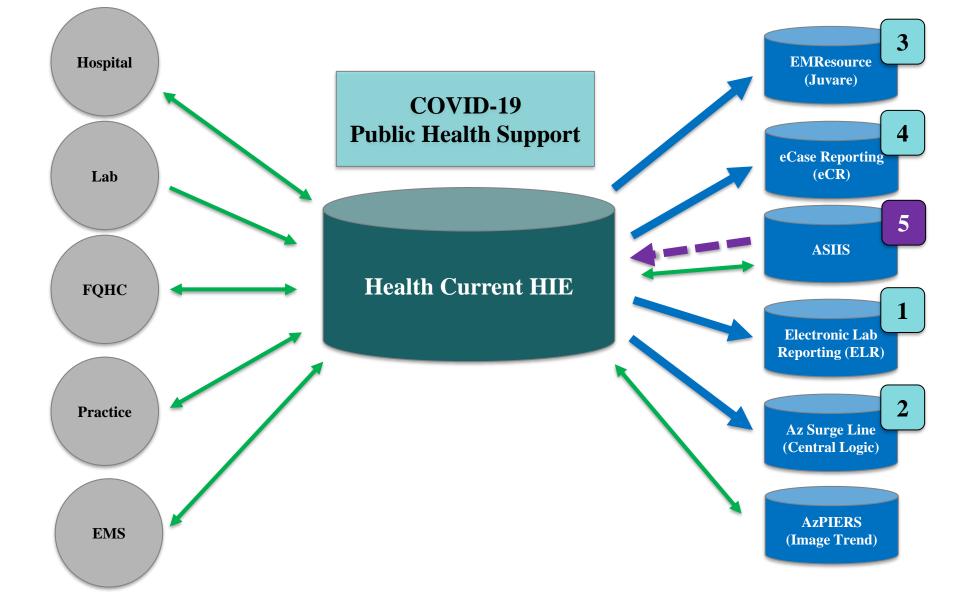

## **Pandemic Recovery & Public Health Focus**

| CentralLogic #. |                                                                                                                                                                                                                                                                                                             |                                                      | Bed Visibi                                                           | l <b>ity (System)</b><br><sup>2020.05</sup> |          |     |
|-----------------|-------------------------------------------------------------------------------------------------------------------------------------------------------------------------------------------------------------------------------------------------------------------------------------------------------------|------------------------------------------------------|----------------------------------------------------------------------|---------------------------------------------|----------|-----|
|                 | Facility Level Of Care<br>All All                                                                                                                                                                                                                                                                           | Clinical Group<br>All                                |                                                                      |                                             |          |     |
|                 | ICU                                                                                                                                                                                                                                                                                                         | PCU                                                  | MedSurg                                                              | Obs                                         | Obs Peds |     |
| Region Facility | Gen                                                                                                                                                                                                                                                                                                         | Gen                                                  | Gen                                                                  | Gen Obs                                     | Gen      | ICU |
| Central         | 3<br>54<br>9<br>42<br>25                                                                                                                                                                                                                                                                                    | 50<br>170<br>18<br>57                                | 54<br>81<br>35                                                       | 32<br>17<br>23<br>49<br>8<br>15<br>20       | 4        |     |
|                 | 2                                                                                                                                                                                                                                                                                                           | 18<br>57<br>45<br>16<br>21                           | 35<br>61<br>20<br>10<br>8                                            |                                             | 16       | 7   |
|                 | 19<br>0<br>4<br>17                                                                                                                                                                                                                                                                                          | 38<br>9<br>9<br>97<br>34                             |                                                                      | 15<br>3<br>8<br>20                          | 7        | 9   |
|                 | 17<br>33                                                                                                                                                                                                                                                                                                    | 34                                                   | 54<br>47<br>8                                                        | 20                                          |          |     |
|                 | 3<br>12<br>2                                                                                                                                                                                                                                                                                                | 31<br>8<br>15                                        |                                                                      | 10                                          |          |     |
|                 | 18<br>28<br>10                                                                                                                                                                                                                                                                                              | 31<br>8<br>15<br>6<br>36<br>12<br>14<br>0<br>7       | 6<br>0<br>39<br>25<br>28<br>0<br>31<br>27                            |                                             | 20       | 4   |
|                 | 31<br>31<br>3                                                                                                                                                                                                                                                                                               | /                                                    | 0<br>31<br>27                                                        |                                             |          |     |
|                 | 3<br>12<br>9<br>18<br>28<br>10<br>3<br>3<br>3<br>3<br>5<br>35<br>14<br>19<br>19<br>4<br>23<br>8<br>34<br>11<br>28<br>34<br>11<br>28<br>34<br>11<br>28<br>34<br>11<br>28<br>35<br>35<br>14<br>19<br>19<br>19<br>19<br>19<br>19<br>19<br>19<br>19<br>28<br>28<br>28<br>28<br>28<br>28<br>28<br>28<br>28<br>28 | 19<br>6<br>16<br>35<br>26<br>4<br>86<br>3<br>41<br>2 | 30<br>23<br>25                                                       |                                             |          |     |
|                 | 19<br>19<br>4<br>23                                                                                                                                                                                                                                                                                         | 26<br>4                                              | 30<br>23<br>25<br>6<br>51<br>24<br>9<br>25<br>60<br>89<br>154<br>113 |                                             | 28       | 3   |
|                 | 8<br>34                                                                                                                                                                                                                                                                                                     | 3<br>41                                              | 25<br>60                                                             | 5                                           | 35       | 19  |
|                 | 11<br>28<br>22                                                                                                                                                                                                                                                                                              | 2<br>29                                              | 89<br>154<br>113                                                     |                                             | 5        | 2   |