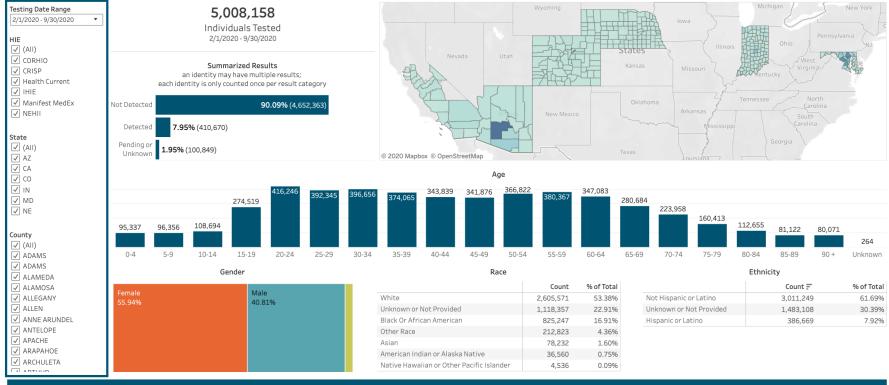

#### COVID-19 Aggregated Population Health Dashboard

The visualizations in this dashboard are generated from clinical data reported to contributing Health Information Exchanges (HIEs) Visualization counts may not always equal total individuals tested due to underlying data pre-aggregated, PHI suppressed where n<5, and multiple organizations sending different data about the same identity

DISCLAIMER: This COVID-19 Aggregated Population Health Dashboard is intended for demonstration purposes only and should only be viewed by authorized public health authority personnel. The aggregated information contained herein was generated based on information reported by participating health information exchanges and should not be relied upon or used for any diagnostic, epidemiological or other related public health decision. Participating HIEs make no representation or warranties of any kind, express or implied, about the