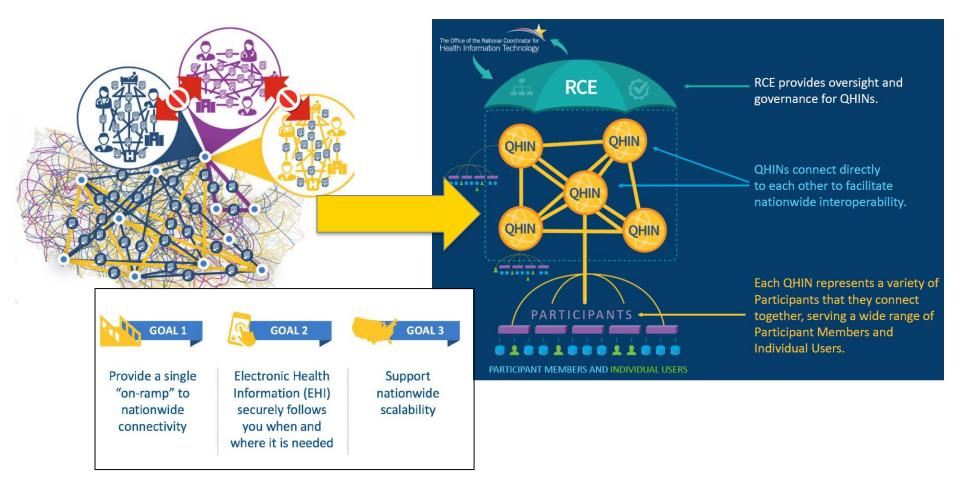

#### **Trusted Exchange Framework & Common Agreement (TEFCA)**

#### **Multiple National Interoperability Networks**